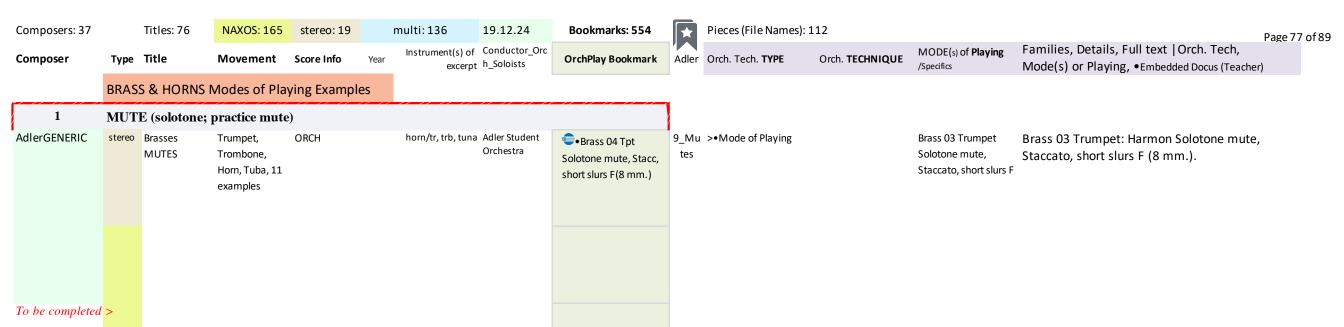

**BRASS & HORNS Modes of Playing Examples** 

Off-Stage

```
MUTES: CON SORDINO, (Avec sourdine, muted, mit Dämpfer)
Open (horn); Senza sordino, Without mute
Stopped (horn) / brassy, cuivré
MUTE (straight)
MUTE (Harmon WITH stem)
MUTE (Harmon WITHOUT stem)
MUTE (cup)
MUTE (bucket)
MUTE (plunger)
MUTE (solotone; practice mute)
Ordinario
HARMONICS
HARM x
HARM xx
HARM xxx
HARM xxxx
Special FINGERINGs
S. FINGERINGs x
S. FINGERINGs xx
S. FINGERINGs xxx
S. FINGERINGs xxxx
VIBRATO (senza, normal, light, heavy)
```