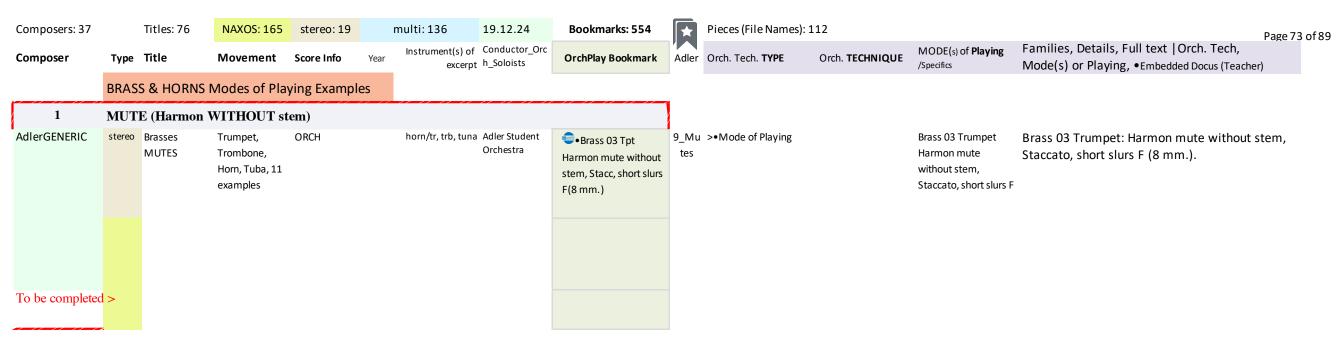

**BRASS & HORNS Modes of Playing Examples** 

Off-Stage

```
MUTES: CON SORDINO, (Avec sourdine, muted, mit Dämpfer)
Open (horn); Senza sordino, Without mute
Stopped (horn) / brassy, cuivré
MUTE (straight)
MUTE (Harmon WITH stem)
MUTE (Harmon WITHOUT stem)
MUTE (cup)
MUTE (bucket)
MUTE (plunger)
MUTE (solotone; practice mute)
Ordinario
HARMONICS
HARM x
HARM xx
HARM xxx
HARM xxxx
Special FINGERINGs
S. FINGERINGs x
S. FINGERINGs xx
S. FINGERINGs xxx
S. FINGERINGs xxxx
VIBRATO (senza, normal, light, heavy)
```