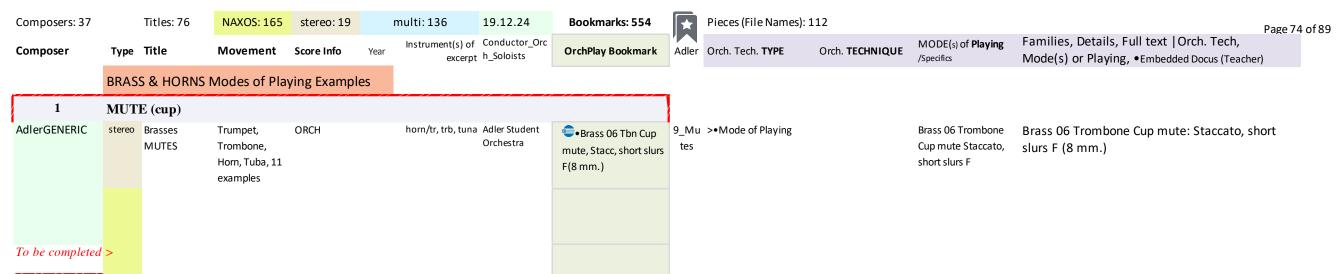

**BRASS & HORNS Modes of Playing Examples** 

Off-Stage

```
MUTES: CON SORDINO, (Avec sourdine, muted, mit Dämpfer)
Open (horn); Senza sordino, Without mute
Stopped (horn) / brassy, cuivré
MUTE (straight)
MUTE (Harmon WITH stem)
MUTE (Harmon WITHOUT stem)
MUTE (cup)
MUTE (bucket)
MUTE (plunger)
MUTE (solotone; practice mute)
Ordinario
HARMONICS
HARM x
HARM xx
HARM xxx
HARM xxxx
Special FINGERINGs
S. FINGERINGs x
S. FINGERINGs xx
S. FINGERINGs xxx
S. FINGERINGs xxxx
VIBRATO (senza, normal, light, heavy)
```