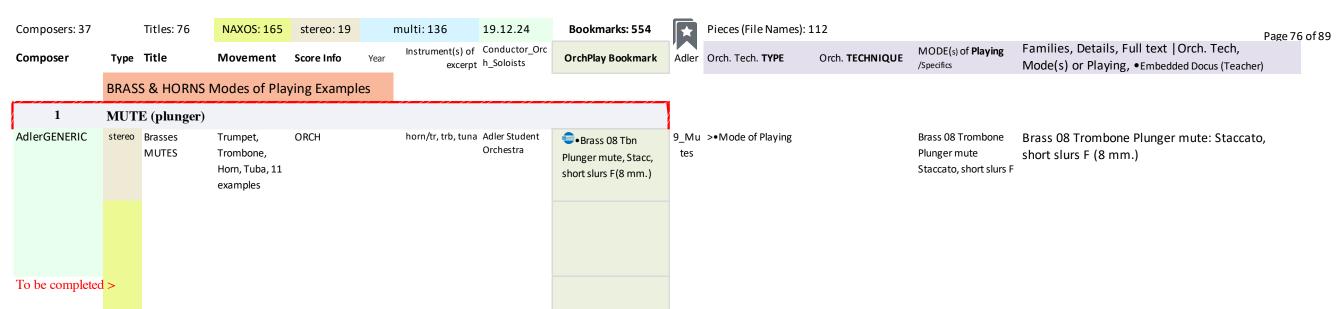

**BRASS & HORNS Modes of Playing Examples** 

Off-Stage

```
MUTES: CON SORDINO, (Avec sourdine, muted, mit Dämpfer)
Open (horn); Senza sordino, Without mute
Stopped (horn) / brassy, cuivré
MUTE (straight)
MUTE (Harmon WITH stem)
MUTE (Harmon WITHOUT stem)
MUTE (cup)
MUTE (bucket)
MUTE (plunger)
MUTE (solotone; practice mute)
Ordinario
HARMONICS
HARM x
HARM xx
HARM xxx
HARM xxxx
Special FINGERINGs
S. FINGERINGs x
S. FINGERINGs xx
S. FINGERINGs xxx
S. FINGERINGs xxxx
VIBRATO (senza, normal, light, heavy)
```