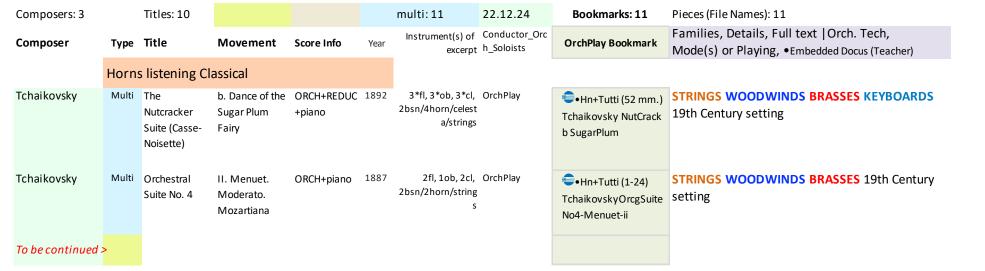

## Horns listening Classical

Here is a short selection of representative pieces from the repertoire > evaluate the role of the Horns (Orchestration Techniques)

| composers. s |       | 11000. 10                   |                                     |                                          |      | maich 11                                     |                             | 50011110110112                                          | redes (rife Harries). 11                                                                 |
|--------------|-------|-----------------------------|-------------------------------------|------------------------------------------|------|----------------------------------------------|-----------------------------|---------------------------------------------------------|------------------------------------------------------------------------------------------|
| Composer     | Туре  | Title                       | Movement                            | Score Info                               | Year | Instrument(s) of excerpt                     | Conductor_Orc<br>h_Soloists | OrchPlay Bookmark                                       | Families, Details, Full text   Orch. Tech, Mode(s) or Playing, •Embedded Docus (Teacher) |
|              | Horn  | s listening Cla             | assical                             |                                          |      |                                              |                             |                                                         |                                                                                          |
|              | For S | STUDY (ch                   | ronological)                        |                                          |      |                                              |                             |                                                         |                                                                                          |
| Beethoven    | Multi | Piano<br>Concerto No. 2     | III. Rondo,<br>Molto allegro        | ORCH                                     | 1795 | 1fl, 2ob,<br>2bsn/2horn/string<br>s/SOLO pno | OrchPlay                    | •Hn+Tutti (1-17) Beethoven PnoCtro2- Rondo-iii          | STRINGS WOODWINDS BRASSES KEYBOARDS classical setting                                    |
| Haydn        | Multi | Symphony<br>No. 98          | II. Adagio                          | ORCH+piano                               | 1792 | 1fl, 2ob,<br>2bsn/2horn/string<br>s          | OrchPlay                    | ●•Hn+Tutti (1-10)<br>Haydn S98 Adagio-ii                | STRINGS WOODWINDS BRASSES classical setting                                              |
| Mozart       | Multi | Divertimento<br>No. 10      | III. Menuetto                       | ORCH+piano                               | 1776 | 2horn/strings                                | OrchPlay                    | •Hn+Tutti (1-12) Mozart DiverimentoNo10- Menuetto-iii   | STRINGS BRASSES classical setting                                                        |
| Mozart       | Multi | Piano<br>Concerto No.<br>14 | III. Allegro ma<br>non troppo       | ORCH                                     | 1782 | 2ob/2horn/strings                            | OrchPlay                    | •Hn+Tutti (1-16)<br>Mozart PnoCrto14-<br>Allegro-iii    | STRINGS WOODWINDS BRASSES classical setting                                              |
| Mozart       | Multi | Piano<br>Concerto No.<br>17 | I. Allegro                          | ORCH                                     | 1784 | 1fl, 2ob,<br>2bsn/2horn/string<br>s          | OrchPlay                    | •Hn+Tutti (1-16, 35-42) Mozart PnoCrot17-Allegro-i      | STRINGS WOODWINDS BRASSES classical setting                                              |
| Mozart       | Multi | Serenade                    | III. Menuetto                       | ORCH                                     | 1776 | 2fl,<br>2bsn/2horn/string<br>s               | OrchPlay                    | ••Hn+Tutti (1-40)<br>Mozart Serenade<br>Menuetto-iii    | STRINGS WOODWINDS BRASSES classical setting                                              |
| Mozart       | Multi | Symphony<br>No. 29          | I. Allegro<br>moderato              | ORCH                                     | 1774 | 2ob/2horn/strings                            | OrchPlay                    | ●•Hn+Tutti (1-32)<br>Mozart S29 Allegro-i               | STRINGS WOODWINDS BRASSES classical setting                                              |
| Mozart       | Multi | Symphony<br>No. 40          | I. Molto allegro                    | ORCH+REDUC<br>(1-<br>20)+piano(1-<br>20) | 1788 | 1fl, 2ob, 2cl,<br>2bsn/2horn/string<br>s     |                             | •Hn+Tutti (299<br>mm.) Mozart S40<br>molto Allegro-i    | STRINGS WOODWINDS BRASSES classical setting                                              |
| Mozart       | Multi | Symphony<br>No. 40          | III. Menuetto.<br>Allegretto – Trio |                                          | 1788 | 1fl, 2ob, 2cl,<br>2bsn/2horn/string<br>s     | ·                           | ●•Hn+Tutti (126<br>mm.) Mozart S40<br>Menuetto Trio-iii | STRINGS WOODWINDS BRASSES classical setting                                              |
|              |       |                             |                                     |                                          |      |                                              |                             |                                                         |                                                                                          |

multi: 11

22.12.24

Bookmarks: 11

Pieces (File Names): 11

Titles: 10

Composers: 3