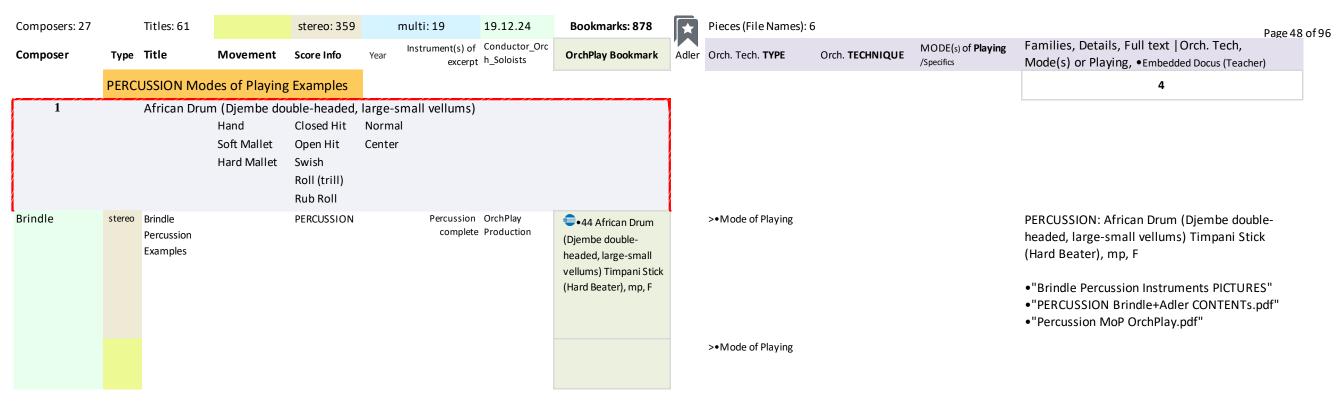

| HAND P | ercussion unpit | ched        |                    |                 |
|--------|-----------------|-------------|--------------------|-----------------|
|        | Maracas         |             |                    |                 |
|        | 0               | Hand        | Hit                | 0               |
|        |                 | 0           | Shake (roll)       | 0               |
|        | Cabaca (Cabas   | ia)         |                    |                 |
|        | 0               | Hand        | Hit                | 0               |
|        |                 | 0           | Shake (roll)       | 0               |
|        | Chocolo (meta   | I)          |                    |                 |
|        | 0               | Hand        | Hit                | tube horizontal |
|        |                 | 0           | Shake (roll)       | tube vertical   |
|        | Tambourine      |             |                    |                 |
|        | 0               | Hand        | Hit                | 0               |
|        |                 | Mallet      | Shake              | 0               |
|        |                 | 0           | Roll               | 0               |
|        | Bongos (high-l  | ow)         |                    |                 |
|        | 0               | Hand        | Closed Hit         | Normal (Rim)    |
|        |                 | Soft Mallet | Open Hit           | Center          |
|        |                 | Hard Mallet | Swish              | 0               |
|        |                 | 0           | Roll (trill)       | 0               |
|        | Congas (high-l  | ow)         |                    |                 |
|        | 0               | Hand        | Closed Hit         | Normal (Rim)    |
|        |                 | Soft Mallet | Open Hit           | Center          |
|        |                 | Hard Mallet | Swish              | 0               |
|        |                 | 0           | Roll (trill)       | 0               |
|        |                 | 0           | Rub Roll           | 0               |
|        | Tablas          |             |                    |                 |
|        |                 | Hand        | Closed Hit         | Normal (Rim)    |
|        |                 | Soft Mallet | Open Hit           | Center          |
|        |                 | Hard Mallet | Swish              | 0               |
|        |                 | 0           | Roll (trill)       | 0               |
|        |                 | 0           | Rub Roll           | 0               |
|        | African Drum (  | Djembe doub | le-headed, large-s | mall vellums)   |
|        |                 | Hand        | Closed Hit         | Normal (Rim)    |
|        |                 | Soft Mallet | Open Hit           | Center          |
|        |                 | Hard Mallet | Swish              | 0               |
|        |                 | 0           | Roll (trill)       | 0               |
|        |                 | 0           | Rub Roll           | 0               |
|        |                 |             |                    |                 |