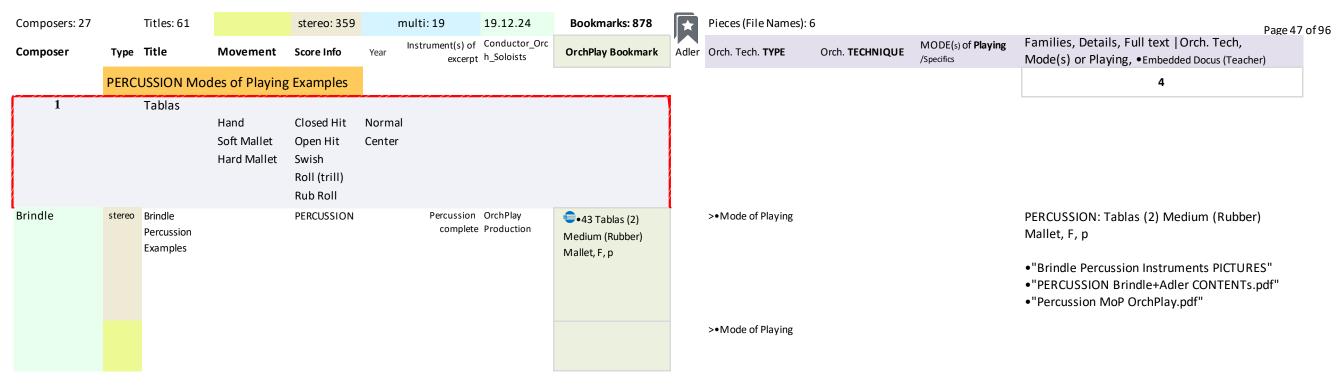

| HAND P | ercussion unpit | ched        |                    |                 |
|--------|-----------------|-------------|--------------------|-----------------|
|        | Maracas         |             |                    |                 |
|        | 0               | Hand        | Hit                | 0               |
|        |                 | 0           | Shake (roll)       | 0               |
|        | Cabaca (Cabas   | ia)         |                    |                 |
|        | 0               | Hand        | Hit                | 0               |
|        |                 | 0           | Shake (roll)       | 0               |
|        | Chocolo (meta   | I)          |                    |                 |
|        | 0               | Hand        | Hit                | tube horizontal |
|        |                 | 0           | Shake (roll)       | tube vertical   |
|        | Tambourine      |             |                    |                 |
|        | 0               | Hand        | Hit                | 0               |
|        |                 | Mallet      | Shake              | 0               |
|        |                 | 0           | Roll               | 0               |
|        | Bongos (high-l  | ow)         |                    |                 |
|        | 0               | Hand        | Closed Hit         | Normal (Rim)    |
|        |                 | Soft Mallet | Open Hit           | Center          |
|        |                 | Hard Mallet | Swish              | 0               |
|        |                 | 0           | Roll (trill)       | 0               |
|        | Congas (high-l  | ow)         |                    |                 |
|        | 0               | Hand        | Closed Hit         | Normal (Rim)    |
|        |                 | Soft Mallet | Open Hit           | Center          |
|        |                 | Hard Mallet | Swish              | 0               |
|        |                 | 0           | Roll (trill)       | 0               |
|        |                 | 0           | Rub Roll           | 0               |
|        | Tablas          |             |                    |                 |
|        |                 | Hand        | Closed Hit         | Normal (Rim)    |
|        |                 | Soft Mallet | Open Hit           | Center          |
|        |                 | Hard Mallet | Swish              | 0               |
|        |                 | 0           | Roll (trill)       | 0               |
|        |                 | 0           | Rub Roll           | 0               |
|        | African Drum (  | Djembe doub | le-headed, large-s | mall vellums)   |
|        |                 | Hand        | Closed Hit         | Normal (Rim)    |
|        |                 | Soft Mallet | Open Hit           | Center          |
|        |                 | Hard Mallet | Swish              | 0               |
|        |                 | 0           | Roll (trill)       | 0               |
|        |                 | 0           | Rub Roll           | 0               |
|        |                 |             |                    |                 |