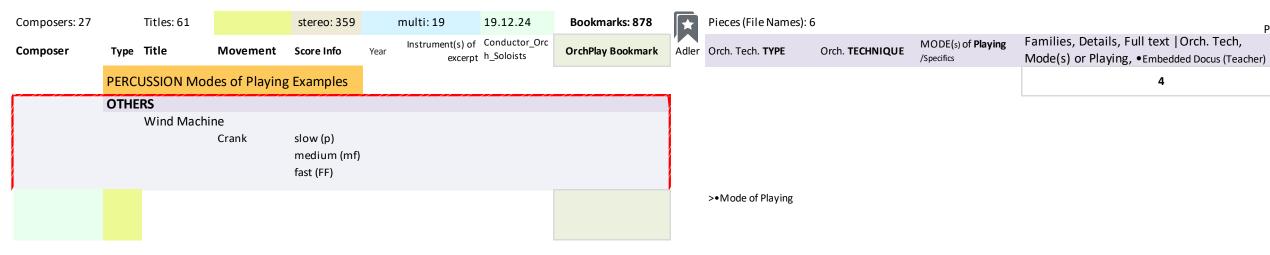

| /IETAL p |               |              |                    |         |
|----------|---------------|--------------|--------------------|---------|
|          | Tubular Bells |              |                    |         |
|          | 0             | Hammer       | Detached           | Normal  |
|          |               |              | Roll (trill)       | on Tube |
|          |               | Hard Mallet  | 0                  | 0       |
|          | Bells         |              |                    |         |
|          | 0             | Hammer       | Detached           |         |
|          |               |              | Roll (trill)       | 0       |
|          |               | Hard Mallet  | 0                  |         |
|          | Gongs         |              |                    |         |
|          | 0             | Large Beater | Detached           |         |
|          |               | Soft Mallet  | Roll (trill)       |         |
|          |               | Hard Mallet  | 0                  | 0       |
|          | Waterphone    |              |                    |         |
|          | 0             | Arco         | secco              |         |
|          |               | 0            | slow attack        |         |
|          |               | 0            | secco +rotate      |         |
|          |               | 0            | slow attack+rotate |         |
|          |               | 0            | gliss (down slow)  |         |
|          |               | 0            | gliss (down fast)  |         |
|          |               | 0            | gliss (up slow)    |         |
|          |               | 0            | gliss (up fast)    |         |
|          |               | Stick        | Hit                |         |
|          |               | 0            | tremolo            |         |
|          |               | 0            | tremolo gliss up   |         |
|          |               | 0            | tremolo gliss down | l .     |
|          |               |              |                    |         |
| OTHERS   | -             | 0            | 0                  | 0       |
| )        | Wind Machine  | :            |                    |         |
| )        | 0             | Crank        | slow (p)           | 0       |
| )        | 0             | 0            | medium (mf)        | 0       |
|          |               | 0            | fast (FF)          | 0       |
|          | Glass Chimes  |              |                    |         |
|          |               | Wood beater  | Detached           | 0       |
|          |               | 0            | Roll (Shaken)      | 0       |
|          | Jaw Bone      |              |                    |         |
|          |               | Hand         | Hit                | 0       |
|          |               |              |                    |         |