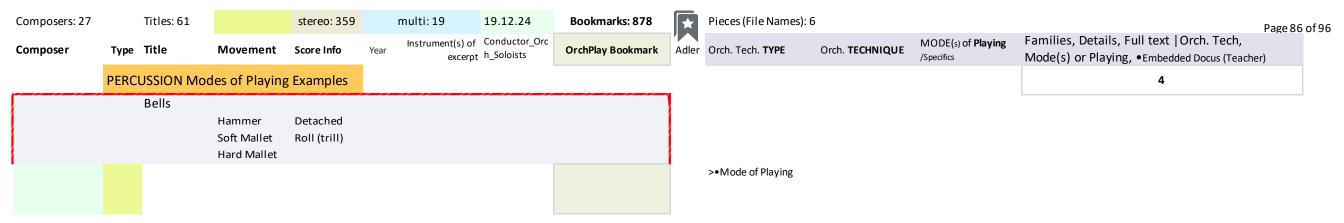

| /IETAL p |               |              |                    |         |
|----------|---------------|--------------|--------------------|---------|
|          | Tubular Bells |              |                    |         |
|          | 0             | Hammer       | Detached           | Normal  |
|          |               |              | Roll (trill)       | on Tube |
|          |               | Hard Mallet  | 0                  | 0       |
|          | Bells         |              |                    |         |
|          | 0             | Hammer       | Detached           |         |
|          |               |              | Roll (trill)       | 0       |
|          |               | Hard Mallet  | 0                  |         |
|          | Gongs         |              |                    |         |
|          | 0             | Large Beater | Detached           |         |
|          |               | Soft Mallet  | Roll (trill)       |         |
|          |               | Hard Mallet  | 0                  | 0       |
|          | Waterphone    |              |                    |         |
|          | 0             | Arco         | secco              |         |
|          |               | 0            | slow attack        |         |
|          |               | 0            | secco +rotate      |         |
|          |               | 0            | slow attack+rotate |         |
|          |               | 0            | gliss (down slow)  |         |
|          |               | 0            | gliss (down fast)  |         |
|          |               | 0            | gliss (up slow)    |         |
|          |               | 0            | gliss (up fast)    |         |
|          |               | Stick        | Hit                |         |
|          |               | 0            | tremolo            |         |
|          |               | 0            | tremolo gliss up   |         |
|          |               | 0            | tremolo gliss down | l .     |
|          |               |              |                    |         |
| OTHERS   | -             | 0            | 0                  | 0       |
| )        | Wind Machine  | :            |                    |         |
| )        | 0             | Crank        | slow (p)           | 0       |
| )        | 0             | 0            | medium (mf)        | 0       |
|          |               | 0            | fast (FF)          | 0       |
|          | Glass Chimes  |              |                    |         |
|          |               | Wood beater  | Detached           | 0       |
|          |               | 0            | Roll (Shaken)      | 0       |
|          | Jaw Bone      |              |                    |         |
|          |               | Hand         | Hit                | 0       |
|          |               |              |                    |         |