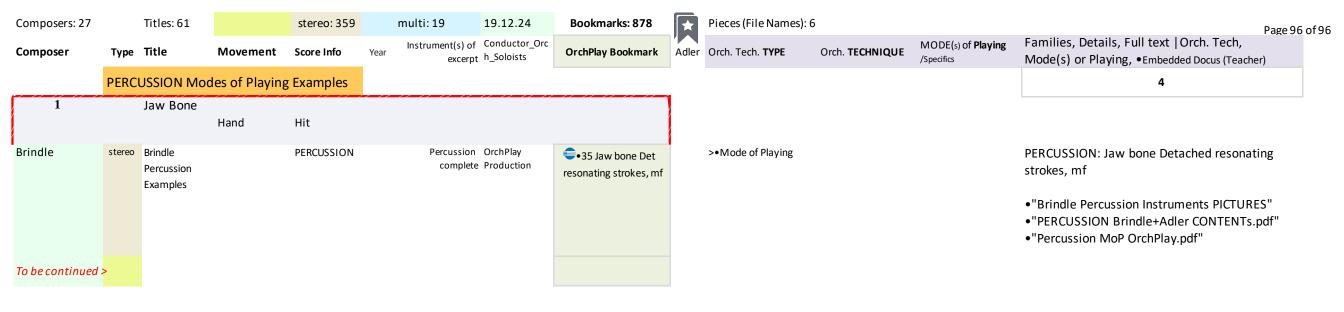

| /IETAL p |               |              |                    |         |
|----------|---------------|--------------|--------------------|---------|
|          | Tubular Bells |              |                    |         |
|          | 0             | Hammer       | Detached           | Normal  |
|          |               |              | Roll (trill)       | on Tube |
|          |               | Hard Mallet  | 0                  | 0       |
|          | Bells         |              |                    |         |
|          | 0             | Hammer       | Detached           |         |
|          |               |              | Roll (trill)       | 0       |
|          |               | Hard Mallet  | 0                  |         |
|          | Gongs         |              |                    |         |
|          | 0             | Large Beater | Detached           |         |
|          |               | Soft Mallet  | Roll (trill)       |         |
|          |               | Hard Mallet  | 0                  | 0       |
|          | Waterphone    |              |                    |         |
|          | 0             | Arco         | secco              |         |
|          |               | 0            | slow attack        |         |
|          |               | 0            | secco +rotate      |         |
|          |               | 0            | slow attack+rotate |         |
|          |               | 0            | gliss (down slow)  |         |
|          |               | 0            | gliss (down fast)  |         |
|          |               | 0            | gliss (up slow)    |         |
|          |               | 0            | gliss (up fast)    |         |
|          |               | Stick        | Hit                |         |
|          |               | 0            | tremolo            |         |
|          |               | 0            | tremolo gliss up   |         |
|          |               | 0            | tremolo gliss down | l .     |
|          |               |              |                    |         |
| OTHERS   | -             | 0            | 0                  | 0       |
| )        | Wind Machine  | :            |                    |         |
| )        | 0             | Crank        | slow (p)           | 0       |
| )        | 0             | 0            | medium (mf)        | 0       |
|          |               | 0            | fast (FF)          | 0       |
|          | Glass Chimes  |              |                    |         |
|          |               | Wood beater  | Detached           | 0       |
|          |               | 0            | Roll (Shaken)      | 0       |
|          | Jaw Bone      |              |                    |         |
|          |               | Hand         | Hit                | 0       |
|          |               |              |                    |         |