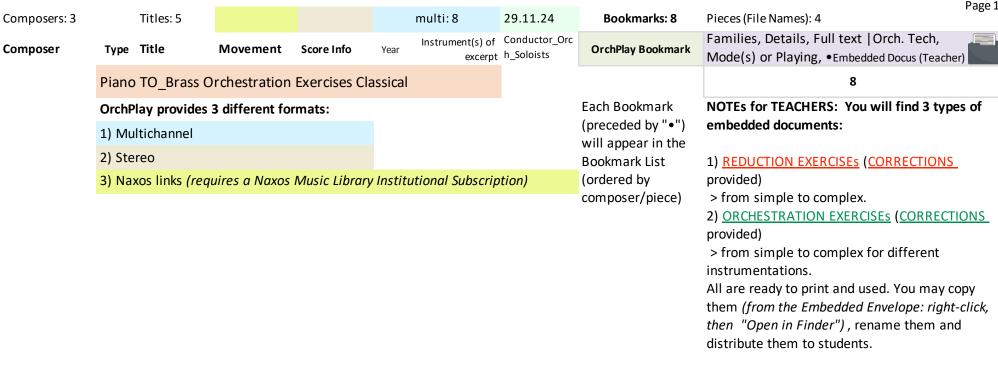

## Piano TO Brass Orchestration Exercises Classical

This list of pieces in presented in chronological order.

The Envelope of each Piece contains 3 important types of **Teacher Documents.** 

- 1) REDUCTION EXERCISES (with CORRECTIONS provided)
  - > from simple to more complex.
- 2) ORCHESTRATION EXERCISEs (with CORRECTIONS provided)
  - > from simple to complex for different instrumentations.

All Reduction and Orchestration exercises in pdf are ready to print and used. You may copy them (from the Embedded Envelope: right-click, then "Open in Finder"), rename them and distribute them to students.

3) **Published Piano versions** such as "Brahms\_Symph4\_Piano2Hands\_Singer.pdf"

3) Published Piano versions such as

"Brahms Symph4 Piano2Hands Singer.pdf"

| Composers: 3 |       | Titles: 5          |                                     |               |        | multi: 8                                     | 29.11.24                    | Bookmarks: 8                                                  | Pieces (File Names): 4                                                                    | ,020 |
|--------------|-------|--------------------|-------------------------------------|---------------|--------|----------------------------------------------|-----------------------------|---------------------------------------------------------------|-------------------------------------------------------------------------------------------|------|
| Composer     | Туре  | Title              | Movement                            | Score Info    | Year   | Instrument(s) of excerpt                     | Conductor_Orc<br>h_Soloists | OrchPlay Bookmark                                             | Families, Details, Full text   Orch. Tech, Mode(s) or Playing, • Embedded Docus (Teacher) |      |
|              | Piano | TO_Brass O         | rchestration                        | Exercises Cla | ssical |                                              |                             |                                                               | 8                                                                                         |      |
| Print        | , Mak | ke Exercises       | s (chronologi                       | ical)         |        |                                              |                             |                                                               |                                                                                           |      |
| Haydn        | Multi | Symphony<br>No. 97 | III. Menuetto e<br>Trio. Allegretto | ORCH          | 1792   | 2fl, 2ob,<br>2bsn/2horn,<br>2tr/timp/strings | OrchPlay                    | •WW+Brasses+Tim<br>p(1-8) Haydn S97-<br>MenuetTrio-iii        | ORCHESTRATION EXERCISE:  "Haydn_Symph97_iii(1-8)_ORCH WITHOUT WW and Brasses.pdf"         | d    |
|              |       |                    |                                     |               |        |                                              |                             |                                                               | • <u>CORRECTION:</u> "Haydn_Symph97_iii(1-8)_ORCH.pdf"                                    |      |
| Haydn        | Multi | Symphony<br>No. 97 | III. Menuetto e<br>Trio. Allegretto | ORCH          | 1792   | 2fl, 2ob,<br>2bsn/2horn,<br>2tr/timp/strings | OrchPlay                    | ●•TUTTI (1-8) Haydn<br>S97-MenuetTrio-iii                     | ORCHESTRATION EXERCISE:     "Haydn_Symph97_iii(1-8)_ORCH WITHOUT WW and Brasses.pdf"      | d    |
|              |       |                    |                                     |               |        |                                              |                             |                                                               | •CORRECTION: "Haydn_Symph97_iii(1-8)_ORCH.pdf"                                            |      |
| Mozart       | Multi | Symphony<br>No. 36 | I. Adagio -<br>Allegro spiritoso    | ORCH          | 1783   | 2ob, 2bsn/2horn,<br>2tr/timp/strings         | OrchPlay                    | •Hn+Brass (30-42)<br>Mozart S36-Adagio-<br>Allegretto-i       | •ORCHESTRATION EXERCISE: "Mozart_Symph36K425_i(20-42)_ORCH WITHOUT Brasses.mus.pdf"       |      |
|              |       |                    |                                     |               |        |                                              |                             |                                                               | •CORRECTION: "Mozart_Symph36K425_i(20-42)_ORCH.pdff"                                      |      |
| Mozart       | Multi | Symphony<br>No. 36 | I. Adagio -<br>Allegro spiritoso    | ORCH          | 1783   | 2ob, 2bsn/2horn,<br>2tr/timp/strings         | OrchPlay                    | •Hn+Brass+Tutti<br>(20-42) Mozart S36-<br>Adagio-Allegretto-i | • ORCHESTRATION EXERCISE:  "Mozart_Symph36K425_i(20-42)_ORCH WITHOUT Brasses.mus.pdf"     |      |
|              |       |                    |                                     |               |        |                                              |                             |                                                               | •CORRECTION: "Mozart_Symph36K425_i(20-42)_ORCH.pdff"                                      |      |
| Mozart       | Multi | Symphony<br>No. 41 | III. Menuetto:<br>Allegretto – Trio |               | 1788   | 1fl, 2ob,<br>2bsn/2horn,<br>2tr/timp/strings | OrchPlay                    | •Hn+Brass+Tutti (1-<br>16) Mozart S41-<br>MenuettoTrio-iii    | •ORCHESTRATION EXERCISE: "Mozart_Symph41K551_iii(1-16)_ORCH WITHOUT Brasses.mus.pdf"      |      |
|              |       |                    |                                     |               |        |                                              |                             |                                                               | •CORRECTION: "Mozart_Symph41K551_iii(1-16)_ORCH.pdf"                                      |      |